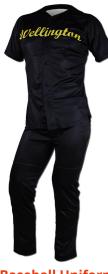

#### Baseball Uniform SSI-231

Custom-made baseball uniform for women 100% polyester 260gsm Double Knitted Interlock Fabric. Quick dry fabric with the function of moisture management and perspiration. Logos, numbers, artwork, S, XL, M, L

#### Baseball Uniform SSI-232

Custom-made baseball uniform for women 100% polyester 260gsm Double Knitted Interlock Fabric. Quick dry fabric with the function of moisture management and perspiration. Logos, numbers, artwork, S, XL, M, L

#### Baseball Uniform SSI-233

Custom-made baseball uniform for women 100% polyester 260gsm Double Knitted Interlock Fabric. Quick dry fabric with the function of moisture management and perspiration. Logos, numbers, artwork, S, XL, M, L

#### Baseball Shirt SSI- 234

Custom-made baseball shirt for women 100% polyester 260gsm Double Knitted Interlock Fabric. Quick dry fabric with the function of moisture management and perspiration. Logos, numbers, artwork,pl L, M, XL, S

Baseball Uniform SSI-235

Custom-made baseball uniform for women 100% polyester 260gsm Double Knitted Interlock Fabric. Quick dry fabric with the function of moisture management and perspiration. Logos, numbers, artwork, S, L, M, XL

#### Baseball Shirt SSI-236

Custom-made baseball shirt for women 100% polyester 260gsm Double Knitted Interlock Fabric. Quick dry fabric with the function of moisture management and perspiration. Logos, numbers, artwork,pl S, L, XL, M