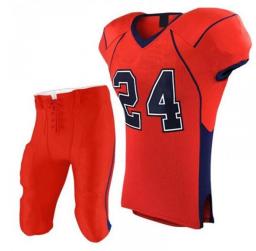

#### American Football Uniform SSI-240

High quality american football uniform, 100% polyester made of 4 way stretch fabric with polyester lycra, spandex fabric. American football jersey double layer dazzle on the shoulder 350 GSM compr S, XL, M, L

#### American Football Uniform SSI-241

High quality american football uniform, 100% polyester made of 4 way stretch fabric with polyester lycra, spandex fabric. American football jersey double layer dazzle on the shoulder 350 GSM compr S, XL, L, M

#### American Football Uniform SSI-242

High quality american football uniform, 100% polyester made of 4 way stretch fabric with polyester lycra, spandex fabric. American football jersey double layer dazzle on the shoulder 350 GSM compr S, XL, L, M

#### American Football Uniform SSI-243

High quality american football uniform, 100% polyester made of 4 way stretch fabric with polyester lycra, spandex fabric. American football jersey double layer dazzle on the shoulder 350 GSM compr M, L, XL, S

#### American Football Uniform SSI-244

High quality american football uniform, 100% polyester made of 4 way stretch fabric with polyester lycra, spandex fabric. American football jersey double layer dazzle on the shoulder 350 GSM compr XL, S, M, L

#### American Football Uniform SSI-245

High quality american football uniform, 100% polyester made of 4 way stretch fabric with polyester lycra, spandex fabric. American football jersey double layer dazzle on the shoulder 350 GSM compr S, XL, L, M