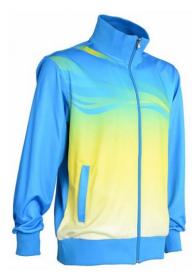

#### Sublimated Fleece Hoodies

#### Sublimated Fleece Hoodie SSI-308

Sublimated Fleece Hoodies Made of Cotton Fleece Material: 100% Cotton Fleece Sleeves: Long sleeves, Sleeveless (As per client demand) Pockets: With 2 Kangaroo pockets on front L, M, S, XL