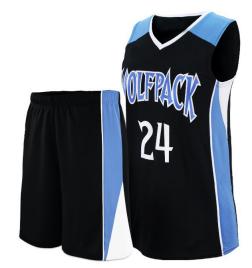

Basketball Uniforms For Women

#### Basketball Uniform SSI-219

Custom-made basketball uniform for women 100% Polyester, 160-200gsm. Breathable and quick dry fabric with the function of moisture management and perspiration. Full Sublimation Prin L, XL, S, M