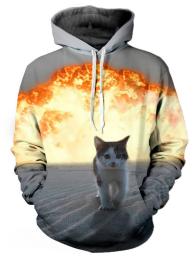

#### Sublimated Fleece Hoodies

#### **Sublimated Fleece Hoodie**

SSI-306

Sublimated Fleece Hoodies Made of Cotton Fleece Material: 100% Cotton Fleece Sleeves: Long sleeves, Sleeveless (As per client demand) Pockets: With 2 Kangaroo pockets on front XL, S, M, L