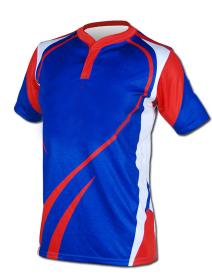

**Rugby Uniforms For Men** 

#### Rugby Uniform SSI-255 wn bespoke rugby kit

Create your own bespoke rugby kit with your logo and choice of colors. Choose from sublimated fabric or cut-and-sew design as you require. Rugby kit contains 1 x rugby shirt and 1 x rugby short XL, S, M, L