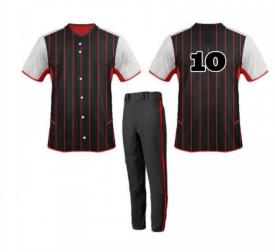

#### Baseball Uniform SSI-225

Custom-made baseball uniform for men 100% polyester 260gsm Double Knitted Interlock Fabric. Quick dry fabric with the function of moisture management and perspiration. Logos, numbers, artwork,pl L, XL, S, M

#### Baseball Uniform SSI-226

Custom-made baseball uniform for men 100% polyester 260gsm Double Knitted Interlock Fabric. Quick dry fabric with the function of moisture management and perspiration. Logos, numbers, artwork,pl S, XL, M, L