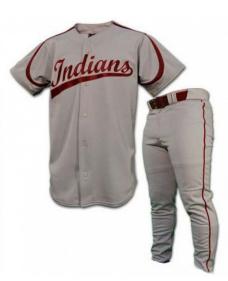

#### Baseball Uniform SSI-225

Custom-made baseball uniform for men 100% polyester 260gsm Double Knitted Interlock Fabric. Quick dry fabric with the function of moisture management and perspiration. Logos, numbers, artwork,pl L, XL, S, M

#### Baseball Uniform SSI-226

Custom-made baseball uniform for men 100% polyester 260gsm Double Knitted Interlock Fabric. Quick dry fabric with the function of moisture management and perspiration. Logos, numbers, artwork,pl S, XL, M, L