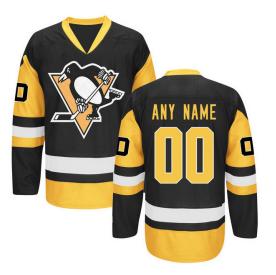

#### Ice Hockey Jersey SSI-246

Custom-made ice hockey jersey 100% polyester, 180gsm-220gsm, quick dry function and breathable. Dye sublimation printing, silk screen printing, heattransfer and embroidery of the artwork on Jersey S, XL, L, M

#### Ice Hockey Jersey SSI-247

Custom-made ice hockey jersey 100% polyester, 180gsm-220gsm, quick dry function and breathable. Dye sublimation printing, silk screen printing, heattransfer and embroidery of the artwork on Jersey XL, S, M, L

#### Ice Hockey Jersey SSI-248

Custom-made ice hockey jersey 100% polyester, 180gsm-220gsm, quick dry function and breathable. Dye sublimation printing, silk screen printing, heattransfer and embroidery of the artwork on Jersey S, XL, L, M

#### Ice Hockey Jersey SSI-249

Custom-made ice hockey jersey 100% polyester, 180gsm-220gsm, quick dry function and breathable. Dye sublimation printing, silk screen printing, heattransfer and embroidery of the artwork on Jersey M, L, XL, S

#### Ice Hockey Jersey SSI-250

Custom-made ice hockey jersey 100% polyester, 180gsm-220gsm, quick dry function and breathable. Dye sublimation printing, silk screen printing, heattransfer and embroidery of the artwork on Jersey XL, S, M, L

#### Ice Hockey Jersey SSI-251

Custom-made ice hockey jersey 100% polyester, 180gsm-220gsm, quick dry function and breathable. Dye sublimation printing, silk screen printing, heattransfer and embroidery of the artwork on Jersey S, XL, L, M