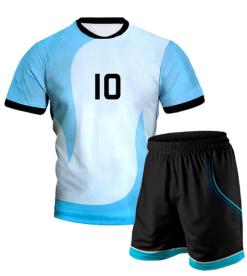

#### **Volleyball Uniform**

**SSI-267** Volleyball Men Uniform 100% polyester. Available in Any size and any color. L, M, S, XL

#### Volleyball Uniform SSI-268

Volleyball Men Uniform 100% polyester. Available in Any size and any color. L, M, S, XL