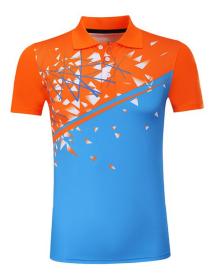

#### Sublimation Polo Shirt SSI-282

Our custom sublimated polo are made with highquality polyester materials and can feature any design you want. Whether you prefer something fully sublimated or a simple logo, we will work with

> you XL, S, M, L