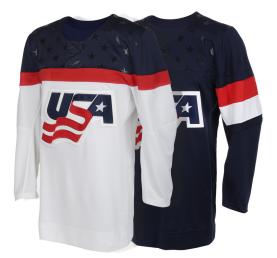

Ice Hockey Jerseys For Women

Custom-made ice hockey jersey 100% polyester, 180gsm-220gsm, quick dry function and breathable. Dye sublimation printing, silk screen printing, heattransfer and embroidery of the artwork on Jersey S, XL, L, M

SSI-252

#### **Ice Hockey Jersey** SSI-253

Custom-made ice hockey jersey 100% polyester, 180gsm-220gsm, quick dry function and breathable. Dye sublimation printing, silk screen printing, heattransfer and embroidery of the artwork on Jersey M, L, XL, S