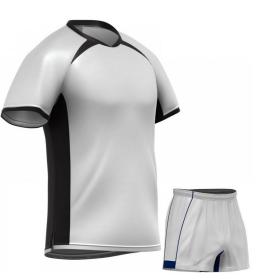

#### Soccer Uniform

**SSI-204** Material: Soccer Uniform 100% Polyester Dri Fit. Printing: Sublimated Soccer Uniform , Cut & Sew Available in different colors, sizes S, L, XL, M

Soccer Uniform SSI-205

Material: Soccer Uniform 100% Polyester Dri Fit. Printing: Sublimated Soccer Uniform , Cut & Sew Available in different colors, sizes L, XL, M, S

#### Soccer Uniform SSI-206

Material: Soccer Uniform 100% Polyester Dri Fit. Printing: Sublimated Soccer Uniform , Cut & Sew Available in different colors, sizes S, L, XL, M

Soccer Uniforms

Soccer Uniform SSI-208