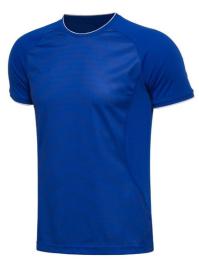

#### **Sublimation T-Shirt SSI-288**

Sublimated T-Shirt Made of Polyester Material:100% Polyester (Dull speedo, Shine speedo, Mini jacquard, Dobby Jacqurd etc.) Fabric Weight: 180 gsm Sleeves: Short & Long sleeves (Both) L, M, S, XL