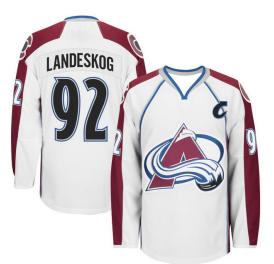

#### **Ice Hockey Jersey** SSI-254

Custom-made ice hockey jersey 100% polyester, 180gsm-220gsm, quick dry function and breathable. Dye sublimation printing, silk screen printing, heattransfer and embroidery of the artwork on Jersey S, XL, L, M