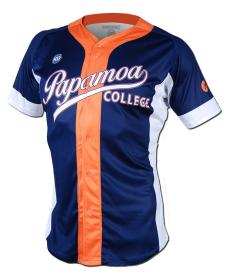

#### Baseball Uniform SSI-231

Custom-made baseball uniform for women 100% polyester 260gsm Double Knitted Interlock Fabric. Quick dry fabric with the function of moisture management and perspiration. Logos, numbers, artwork, S, XL, M, L

#### Baseball Uniform SSI-232

Custom-made baseball uniform for women 100% polyester 260gsm Double Knitted Interlock Fabric. Quick dry fabric with the function of moisture management and perspiration. Logos, numbers, artwork, S, XL, M, L

#### Baseball Uniform SSI-233

Custom-made baseball uniform for women 100% polyester 260gsm Double Knitted Interlock Fabric. Quick dry fabric with the function of moisture management and perspiration. Logos, numbers, artwork, S, XL, M, L

#### Baseball Shirt SSI- 234

Custom-made baseball shirt for women 100% polyester 260gsm Double Knitted Interlock Fabric. Quick dry fabric with the function of moisture management and perspiration. Logos, numbers, artwork,pl L, M, XL, S

Baseball Uniform SSI-235

Custom-made baseball uniform for women 100% polyester 260gsm Double Knitted Interlock Fabric. Quick dry fabric with the function of moisture management and perspiration. Logos, numbers, artwork, S, L, M, XL

#### Baseball Shirt SSI-236

Custom-made baseball shirt for women 100% polyester 260gsm Double Knitted Interlock Fabric. Quick dry fabric with the function of moisture management and perspiration. Logos, numbers, artwork,pl S, L, XL, M