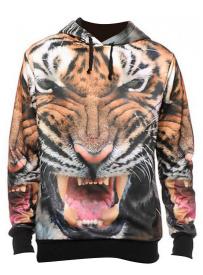

#### Sublimated Fleece Hoodies

#### **Sublimated Fleece Hoodie**

SSI-306

Sublimated Fleece Hoodies Made of Cotton Fleece Material: 100% Cotton Fleece Sleeves: Long sleeves, Sleeveless (As per client demand) Pockets: With 2 Kangaroo pockets on front XL, S, M, L