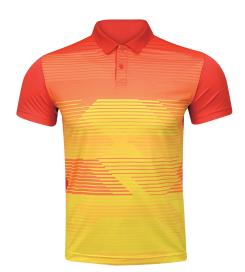

#### Sublimation Polo Shirt SSI-283

Sublimated Polo Shirts Made of Polyester Material:100% Polyester (Dull speedo, Shine speedo, Mini jacquard, Dobby Jacqurd etc.) Fabric Weight: 140-160 gsm Sleeves: Short & Long sleeves (B L, M, S, XL