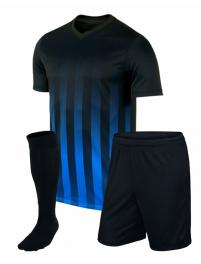

#### Soccer Uniform SSI-203

Material: Soccer Uniform 100% Polyester Dri Fit. Printing: Sublimated Soccer Uniform , Cut & Sew Available in different colors, sizes L, XL, M, S