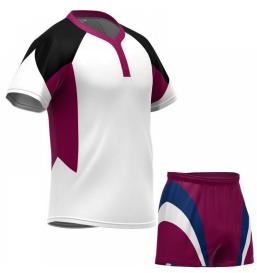

#### Rugby Uniform SSI-255 wn bespoke rugby kit

Create your own bespoke rugby kit with your logo and choice of colors. Choose from sublimated fabric or cut-and-sew design as you require. Rugby kit contains 1 x rugby shirt and 1 x rugby short XL, S, M, L