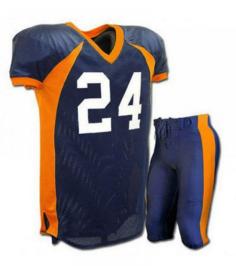

#### American Football Uniform SSI-240

High quality american football uniform, 100% polyester made of 4 way stretch fabric with polyester lycra, spandex fabric. American football jersey double layer dazzle on the shoulder 350 GSM compr S, XL, M, L

#### American Football Uniform SSI-241

High quality american football uniform, 100% polyester made of 4 way stretch fabric with polyester lycra, spandex fabric. American football jersey double layer dazzle on the shoulder 350 GSM compr S, XL, L, M

#### American Football Uniform SSI-242

High quality american football uniform, 100% polyester made of 4 way stretch fabric with polyester lycra, spandex fabric. American football jersey double layer dazzle on the shoulder 350 GSM compr S, XL, L, M

#### American Football Uniform SSI-243

High quality american football uniform, 100% polyester made of 4 way stretch fabric with polyester lycra, spandex fabric. American football jersey double layer dazzle on the shoulder 350 GSM compr M, L, XL, S

#### American Football Uniform SSI-244

High quality american football uniform, 100% polyester made of 4 way stretch fabric with polyester lycra, spandex fabric. American football jersey double layer dazzle on the shoulder 350 GSM compr XL, S, M, L

#### American Football Uniform SSI-245

High quality american football uniform, 100% polyester made of 4 way stretch fabric with polyester lycra, spandex fabric. American football jersey double layer dazzle on the shoulder 350 GSM compr S, XL, L, M