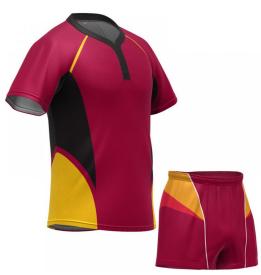

#### Rugby Uniform SSI-257

Create your own bespoke rugby kit with your logo and choice of colors. Choose from sublimated fabric or cut-and-sew design as you require. Rugby kit contains 1 x rugby shirt and 1 x rugby short XL, S, M, L