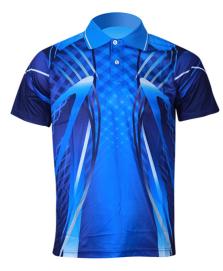

#### Sublimation Polo Shirt SSI-282

Our custom sublimated polo are made with highquality polyester materials and can feature any design you want. Whether you prefer something fully sublimated or a simple logo, we will work with

> you XL, S, M, L