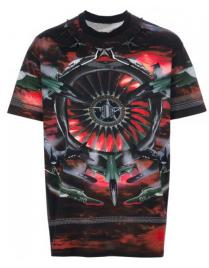

#### **Sublimation T-Shirt SSI-288**

Sublimated T-Shirt Made of Polyester Material:100% Polyester (Dull speedo, Shine speedo, Mini jacquard, Dobby Jacqurd etc.) Fabric Weight: 180 gsm Sleeves: Short & Long sleeves (Both) L, M, S, XL