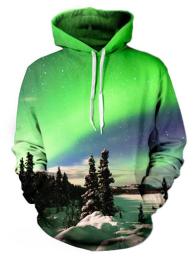

#### Sublimated Fleece Hoodie SSI-307

Sublimated Fleece Hoodies Made of Cotton Fleece Material: 100% Cotton Fleece Sleeves: Long sleeves, Sleeveless (As per client demand) Pockets: With 2 Kangaroo pockets on front L, M, S, XL

#### Sublimated Fleece Hoodie SSI-308

Sublimated Fleece Hoodies Made of Cotton Fleece Material: 100% Cotton Fleece Sleeves: Long sleeves, Sleeveless (As per client demand) Pockets: With 2 Kangaroo pockets on front L, M, S, XL