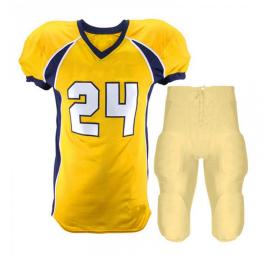

#### American Football Uniform SSI-240

High quality american football uniform, 100% polyester made of 4 way stretch fabric with polyester lycra, spandex fabric. American football jersey double layer dazzle on the shoulder 350 GSM compr S, XL, M, L

#### American Football Uniform SSI-241

High quality american football uniform, 100% polyester made of 4 way stretch fabric with polyester lycra, spandex fabric. American football jersey double layer dazzle on the shoulder 350 GSM compr S, XL, L, M

#### American Football Uniform SSI-242

High quality american football uniform, 100% polyester made of 4 way stretch fabric with polyester lycra, spandex fabric. American football jersey double layer dazzle on the shoulder 350 GSM compr S, XL, L, M

#### American Football Uniform SSI-243

High quality american football uniform, 100% polyester made of 4 way stretch fabric with polyester lycra, spandex fabric. American football jersey double layer dazzle on the shoulder 350 GSM compr M, L, XL, S

#### American Football Uniform SSI-244

High quality american football uniform, 100% polyester made of 4 way stretch fabric with polyester lycra, spandex fabric. American football jersey double layer dazzle on the shoulder 350 GSM compr XL, S, M, L

#### American Football Uniform SSI-245

High quality american football uniform, 100% polyester made of 4 way stretch fabric with polyester lycra, spandex fabric. American football jersey double layer dazzle on the shoulder 350 GSM compr S, XL, L, M