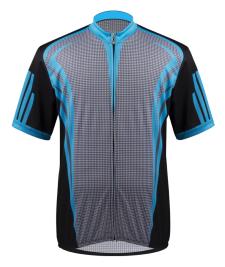

#### **Sublimation Jersey**

**SSI-294** Big Man Style Cycling Jersey Material:100% Polyester, Full Zip Fabric Weight: 140-160 gsm XL, S, M, L

Sublimation Jersey SSI-295

Big Man Style Cycling Jersey Material:100% Polyester, Full Zip Fabric Weight: 140-160 gsm L, M, S, XL

Sublimation Jersey SSI-297

Big Man Style Cycling Jersey Material:100% Polyester, Full Zip Fabric Weight: 140-160 gsm L, M, S, XL

Sublimation Jersey SSI-298

Big Man Style Cycling Jersey Material:100% Polyester, Full Zip Fabric Weight: 140-160 gsm L, M, S, XL

#### Sublimation Jersey SSI-299

Big Man Sprint Style Cycling Jersey Fabric: 100% Wick away Polyester full zip 3 back pockets generous tailored fit Won't Flap in the Wind Elastic Around the Bottom Hem L, M, S, XL