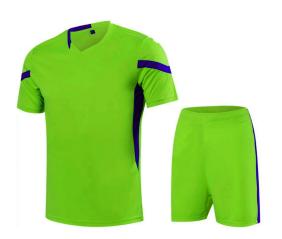

#### Soccer Uniform SSI-203

Material: Soccer Uniform 100% Polyester Dri Fit. Printing: Sublimated Soccer Uniform , Cut & Sew Available in different colors, sizes L, XL, M, S