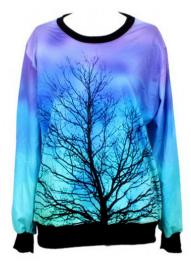

y Jacqurd etc.) Fabric Weight: 180 gsm Sleeves: Short & Long sleeves (Both) XL, S, M, L



#### **Sublimation T-Shirt SSI-290**

Sublimated T-Shirt Made of Polyester Material:100% Polyester (Dull speedo, Shine speedo, Material:100% Polyester (Dull speedo, Shine speedo, Mini jacquard, Dobby Jacqurd etc.) Fabric Weight: 180 gsm Sleeves: Short & Long sleeves (Both) XL, S, M, L



#### **Sublimation T-Shirt SSI-291**

Sublimated T-Shirt Made of Polyester Material:100% Polyester (Dull speedo, Shine speedo, Mini jacquard, Dobby Jacqurd etc.) Fabric Weight: 180 gsm Sleeves: Short & Long sleeves (Both) XL, S, M, L



#### **Sublimation T-Shirt SSI-292**

Sublimated T-Shirt Made of Polyester Mini jacquard, Dobby Jacqurd etc.) Fabric Weight: 180 gsm Sleeves: Short & Long sleeves (Both) XL, S, M, L



#### **Sublimation T-Shirt SSI-293**

Sublimated T-Shirt Made of Polyester Material:100% Polyester (Dull speedo, Shine speedo, Material:100% Polyester (Dull speedo, Shine speedo, Mini jacquard, Dobby Jacqurd etc.) Fabric Weight: 180 gsm Sleeves: Short & Long sleeves (Both) XL, S, M, L



Sublimation Jerseys



#### **Sublimation Jersey**

**SSI-294** Big Man Style Cycling Jersey Material:100% Polyester, Full Zip Fabric Weight: 140-160 gsm XL, S, M, L



Sublimation Jersey SSI-295

Big Man Style Cycling Jersey Material:100% Polyester, Full Zip Fabric Weight: 140-160 gsm L, M, S, XL



#### Sublimation Jersey SSI-296

Men Soccer Jerseys Polyester polo Collar full sublimated custom football shirt Fit: Fits true to size, take your normal size Material: 100% polyester Technical printing: subl