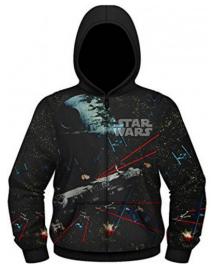

#### Sublimated Fleece Hoodies

#### **Sublimated Fleece Hoodie**

SSI-306

Sublimated Fleece Hoodies Made of Cotton Fleece Material: 100% Cotton Fleece Sleeves: Long sleeves, Sleeveless (As per client demand) Pockets: With 2 Kangaroo pockets on front XL, S, M, L