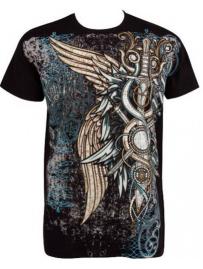

#### **Sublimation T-Shirt SSI-288**

Sublimated T-Shirt Made of Polyester Material:100% Polyester (Dull speedo, Shine speedo, Mini jacquard, Dobby Jacqurd etc.) Fabric Weight: 180 gsm Sleeves: Short & Long sleeves (Both) L, M, S, XL