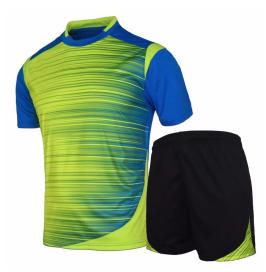

#### Soccer Uniform SSI-202

Material: Soccer Uniform 100% Polyester Dri Fit. Printing: Sublimated Soccer Uniform , Cut & Sew Available in different colors, sizes L, XL, M, S