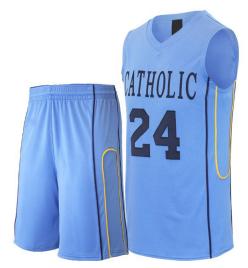

#### Basketball Uniform SSI-219

Custom-made basketball uniform for women 100% Polyester, 160-200gsm. Breathable and quick dry fabric with the function of moisture management and perspiration. Full Sublimation Prin L, XL, S, M

#### Basketball Uniform SSI-220

Custom-made basketball uniform for women 100% Polyester, 160-200gsm. Breathable and quick dry fabric with the function of moisture management and perspiration. Full Sublimation Prin M, S, XL, L

#### Basketball Uniform SSI-221

Custom-made basketball uniform for women 100% Polyester, 160-200gsm. Breathable and quick dry fabric with the function of moisture management and perspiration. Full Sublimation Prin M, S, XL, L

Basketball Uniform SSI-222

Custom-made basketball uniform for women 100% Polyester, 160-200gsm. Breathable and quick dry fabric with the function of moisture management and perspiration. Full Sublimation Prin L, XL, S, M

Basketball Uniform SSI-223

Custom-made basketball uniform for women 100% Polyester, 160-200gsm. Breathable and quick dry fabric with the function of moisture management and perspiration. Full Sublimation Prin S, XL, L, M Basketball Uniform SSI-224

Custom-made basketball uniform for women 100% Polyester, 160-200gsm. Breathable and quick dry fabric with the function of moisture management and perspiration. Full Sublimation Prin L, M, S, XL

5, ∧L, L, IVI