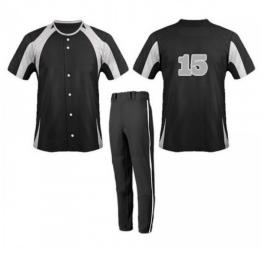

#### Baseball Uniform SSI-225

Custom-made baseball uniform for men 100% polyester 260gsm Double Knitted Interlock Fabric. Quick dry fabric with the function of moisture management and perspiration. Logos, numbers, artwork,pl L, XL, S, M