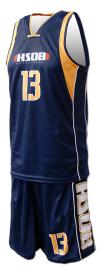

### SPORTS WEAR Basketball Uniforms For Men

Basketball Uniform SSI-210 Custom-made basketball uniform for men 100% Polyester, 160-200gsm. Breathable and quick dry fabric with the function of moisture management and perspiration. Full Sublimation Printi L, XL, M, S

#### Basketball Uniform SSI-211

Custom-made basketball uniform for men 100% Polyester, 160-200gsm. Breathable and quick dry fabric with the function of moisture management and perspiration. Full Sublimation Printi L, XL, S, M

#### Basketball Uniform SSI-212

Custom-made basketball uniform for men 100% Polyester, 160-200gsm. Breathable and quick dry fabric with the function of moisture management and perspiration. Full Sublimation Printi M, S, XL, L

#### Basketball Uniform SSI-213

Custom-made basketball uniform for men 100% Polyester, 160-200gsm. Breathable and quick dry fabric with the function of moisture management and perspiration. Full Sublimation Printi L, XL, S, M

Basketball Uniform SSI-214

Custom-made basketball uniform for men 100% Polyester, 160-200gsm. Breathable and quick dry fabric with the function of moisture management and perspiration. Full Sublimation Printi M, S, XL, L

Basketball Uniform SSI-215

Custom-made basketball uniform for men 100% Polyester, 160-200gsm. Breathable and quick dry fabric with the function of moisture management and perspiration. Full Sublimation Printi L, XL, S, M