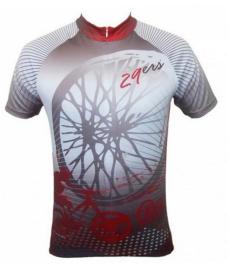

erial:100% Polyester (Dull speedo, Shine speedo, Mini jacquard, Dobby Jacqurd etc.) Fabric Weight: 180 gsm Sleeves: Short & Long sleeves (Both) XL, S, M, L



#### **Sublimation T-Shirt SSI-292**

Sublimated T-Shirt Made of Polyester Mini jacquard, Dobby Jacqurd etc.) Fabric Weight: 180 gsm Sleeves: Short & Long sleeves (Both) XL, S, M, L



#### **Sublimation T-Shirt SSI-293**

Sublimated T-Shirt Made of Polyester Material:100% Polyester (Dull speedo, Shine speedo, Material:100% Polyester (Dull speedo, Shine speedo, Mini jacquard, Dobby Jacqurd etc.) Fabric Weight: 180 gsm Sleeves: Short & Long sleeves (Both) XL, S, M, L



Sublimation Jerseys



#### **Sublimation Jersey**

**SSI-294** Big Man Style Cycling Jersey Material:100% Polyester, Full Zip Fabric Weight: 140-160 gsm XL, S, M, L



Sublimation Jersey SSI-295

Big Man Style Cycling Jersey Material:100% Polyester, Full Zip Fabric Weight: 140-160 gsm L, M, S, XL



#### Sublimation Jersey SSI-296

Men Soccer Jerseys Polyester polo Collar full sublimated custom football shirt Fit: Fits true to size, take your normal size Material: 100% polyester Technical printing: sublimation printing L, M, S, XL



Sublimation Jersey SSI-297

Big Man Style Cycling Jersey Material:100% Polyester, Full Zip Fabric Weight: 140-160 gsm L, M, S, XL



Sublimation Jersey SSI-298

Big Man Style Cycling Jersey Material:100% Polyester, Full Zip Fabric Weight: 140-160 gsm L, M, S, XL



#### Sublimation Jersey SSI-299

Big Man Sprint Style Cycling Jersey Fabric: 100% Wick away Polyester full zip 3 back pockets generous tailored fit Won't Flap i