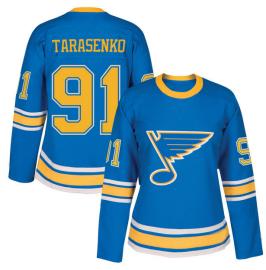

#### Ice Hockey Jersey SSI-246

Custom-made ice hockey jersey 100% polyester, 180gsm-220gsm, quick dry function and breathable. Dye sublimation printing, silk screen printing, heattransfer and embroidery of the artwork on Jersey S, XL, L, M

#### Ice Hockey Jersey SSI-247

Custom-made ice hockey jersey 100% polyester, 180gsm-220gsm, quick dry function and breathable. Dye sublimation printing, silk screen printing, heattransfer and embroidery of the artwork on Jersey XL, S, M, L

#### Ice Hockey Jersey SSI-248

Custom-made ice hockey jersey 100% polyester, 180gsm-220gsm, quick dry function and breathable. Dye sublimation printing, silk screen printing, heattransfer and embroidery of the artwork on Jersey S, XL, L, M

#### Ice Hockey Jersey SSI-249

Custom-made ice hockey jersey 100% polyester, 180gsm-220gsm, quick dry function and breathable. Dye sublimation printing, silk screen printing, heattransfer and embroidery of the artwork on Jersey M, L, XL, S

#### Ice Hockey Jersey SSI-250

Custom-made ice hockey jersey 100% polyester, 180gsm-220gsm, quick dry function and breathable. Dye sublimation printing, silk screen printing, heattransfer and embroidery of the artwork on Jersey XL, S, M, L

#### Ice Hockey Jersey SSI-251

Custom-made ice hockey jersey 100% polyester, 180gsm-220gsm, quick dry function and breathable. Dye sublimation printing, silk screen printing, heattransfer and embroidery of the artwork on Jersey S, XL, L, M