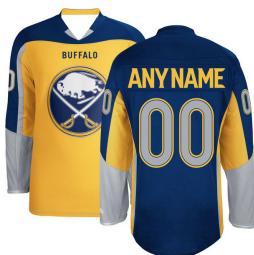

**Rugby Uniforms For Men** 

#### Rugby Uniform SSI-255 wn bespoke rugby kit

Create your own bespoke rugby kit with your logo and choice of colors. Choose from sublimated fabric or cut-and-sew design as you require. Rugby kit contains 1 x rugby shirt and 1 x rugby short XL, S, M, L