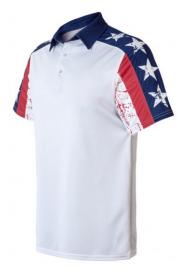

#### Sublimation Polo Shirt SSI-285

Sublimated Polo Shirts Made of Polyester Material:100% Polyester (Dull speedo, Shine speedo, Mini jacquard, Dobby Jacqurd etc.) Fabric Weight: 140-160 gsm Sleeves: Short & Long sleeves (B L, M, S, XL