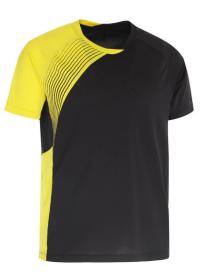

#### Soccer Uniform SSI-203

Material: Soccer Uniform 100% Polyester Dri Fit. Printing: Sublimated Soccer Uniform , Cut & Sew Available in different colors, sizes L, XL, M, S