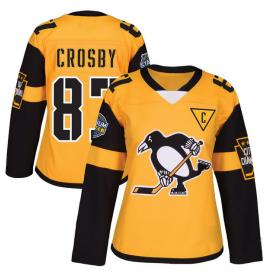

#### Ice Hockey Jersey SSI-246

Custom-made ice hockey jersey 100% polyester, 180gsm-220gsm, quick dry function and breathable. Dye sublimation printing, silk screen printing, heattransfer and embroidery of the artwork on Jersey S, XL, L, M

#### Ice Hockey Jersey SSI-247

Custom-made ice hockey jersey 100% polyester, 180gsm-220gsm, quick dry function and breathable. Dye sublimation printing, silk screen printing, heattransfer and embroidery of the artwork on Jersey XL, S, M, L

#### Ice Hockey Jersey SSI-248

Custom-made ice hockey jersey 100% polyester, 180gsm-220gsm, quick dry function and breathable. Dye sublimation printing, silk screen printing, heattransfer and embroidery of the artwork on Jersey S, XL, L, M

#### Ice Hockey Jersey SSI-249

Custom-made ice hockey jersey 100% polyester, 180gsm-220gsm, quick dry function and breathable. Dye sublimation printing, silk screen printing, heattransfer and embroidery of the artwork on Jersey M, L, XL, S

#### Ice Hockey Jersey SSI-250

Custom-made ice hockey jersey 100% polyester, 180gsm-220gsm, quick dry function and breathable. Dye sublimation printing, silk screen printing, heattransfer and embroidery of the artwork on Jersey XL, S, M, L

#### Ice Hockey Jersey SSI-251

Custom-made ice hockey jersey 100% polyester, 180gsm-220gsm, quick dry function and breathable. Dye sublimation printing, silk screen printing, heattransfer and embroidery of the artwork on Jersey S, XL, L, M