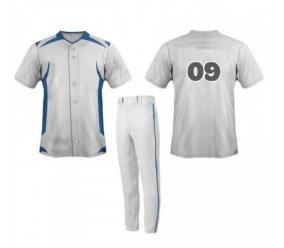

#### Baseball Uniform SSI-225

Custom-made baseball uniform for men 100% polyester 260gsm Double Knitted Interlock Fabric. Quick dry fabric with the function of moisture management and perspiration. Logos, numbers, artwork,pl L, XL, S, M

#### Baseball Uniform SSI-226

Custom-made baseball uniform for men 100% polyester 260gsm Double Knitted Interlock Fabric. Quick dry fabric with the function of moisture management and perspiration. Logos, numbers, artwork,pl S, XL, M, L