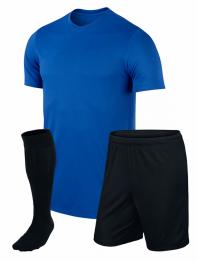

#### Soccer Uniform SSI-203

Material: Soccer Uniform 100% Polyester Dri Fit. Printing: Sublimated Soccer Uniform , Cut & Sew Available in different colors, sizes L, XL, M, S

#### Soccer Uniform

**SSI-204** Material: Soccer Uniform 100% Polyester Dri Fit. Printing: Sublimated Soccer Uniform , Cut & Sew Available in different colors, sizes S, L, XL, M

Soccer Uniform SSI-205

Material: Soccer Uniform 100% Polyester Dri Fit. Printing: Sublimated Soccer Uniform , Cut & Sew Available in different colors, sizes L, XL, M, S