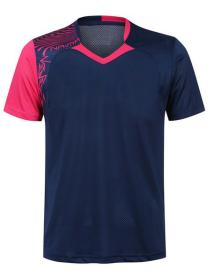

### SPORTS WEAR Basketball Uniforms For Men

Basketball Uniform SSI-210 Custom-made basketball uniform for men 100% Polyester, 160-200gsm. Breathable and quick dry fabric with the function of moisture management and perspiration. Full Sublimation Printi L, XL, M, S