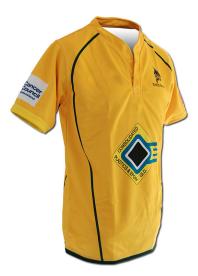

#### Rugby Uniform SSI-263

Create your own bespoke rugby kit with your logo and choice of colors. Choose from sublimated fabric or cut-and-sew design as you require. Rugby kit contains 1 x rugby shirt and 1 x rugby short XL, S, M, L