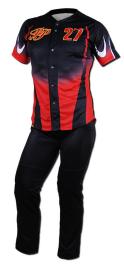

#### Baseball Uniform SSI-225

Custom-made baseball uniform for men 100% polyester 260gsm Double Knitted Interlock Fabric. Quick dry fabric with the function of moisture management and perspiration. Logos, numbers, artwork,pl L, XL, S, M

#### Baseball Uniform SSI-226

Custom-made baseball uniform for men 100% polyester 260gsm Double Knitted Interlock Fabric. Quick dry fabric with the function of moisture management and perspiration. Logos, numbers, artwork,pl S, XL, M, L

#### Baseball Uniform SSI-227

Custom-made baseball uniform for men 100% polyester 260gsm Double Knitted Interlock Fabric. Quick dry fabric with the function of moisture management and perspiration. Logos, numbers, artwork,pl S, XL, M, L

#### Baseball Uniform SSI-228

Custom-made baseball uniform for men 100% polyester 260gsm Double Knitted Interlock Fabric. Quick dry fabric with the function of moisture management and perspiration. Logos, numbers, artwork,pl S, L, M, XL

#### Baseball Uniform SSI-229

Custom-made baseball uniform for men 100% polyester 260gsm Double Knitted Interlock Fabric. Quick dry fabric with the function of moisture management and perspiration. Logos, numbers, artwork,pl S, L, M, XL

#### Baseball Uniform SSI-230

Custom-made baseball uniform for men 100% polyester 260gsm Double Knitted Interlock Fabric. Quick dry fabric with the function of moisture management and perspiration. Logos, numbers, artwork,pl M, XL, S, L