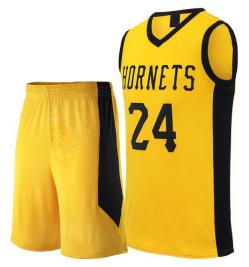

### SPORTS WEAR Basketball Uniforms For Men

Basketball Uniform SSI-210 Custom-made basketball uniform for men 100% Polyester, 160-200gsm. Breathable and quick dry fabric with the function of moisture management and perspiration. Full Sublimation Printi L, XL, M, S

#### Basketball Uniform SSI-211

Custom-made basketball uniform for men 100% Polyester, 160-200gsm. Breathable and quick dry fabric with the function of moisture management and perspiration. Full Sublimation Printi L, XL, S, M

#### Basketball Uniform SSI-212

Custom-made basketball uniform for men 100% Polyester, 160-200gsm. Breathable and quick dry fabric with the function of moisture management and perspiration. Full Sublimation Printi M, S, XL, L

#### Basketball Uniform SSI-213

Custom-made basketball uniform for men 100% Polyester, 160-200gsm. Breathable and quick dry fabric with the function of moisture management and perspiration. Full Sublimation Printi L, XL, S, M

Basketball Uniform SSI-214

Custom-made basketball uniform for men 100% Polyester, 160-200gsm. Breathable and quick dry fabric with the function of moisture management and perspiration. Full Sublimation Printi M, S, XL, L

Basketball Uniform SSI-215

Custom-made basketball uniform for men 100% Polyester, 160-200gsm. Breathable and quick dry fabric with the function of moisture management and perspiration. Full Sublimation Printi L, XL, S, M