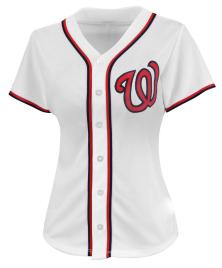

#### Baseball Uniform SSI-231

Custom-made baseball uniform for women 100% polyester 260gsm Double Knitted Interlock Fabric. Quick dry fabric with the function of moisture management and perspiration. Logos, numbers, artwork, S, XL, M, L

#### Baseball Uniform SSI-232

Custom-made baseball uniform for women 100% polyester 260gsm Double Knitted Interlock Fabric. Quick dry fabric with the function of moisture management and perspiration. Logos, numbers, artwork, S, XL, M, L

#### Baseball Uniform SSI-233

Custom-made baseball uniform for women 100% polyester 260gsm Double Knitted Interlock Fabric. Quick dry fabric with the function of moisture management and perspiration. Logos, numbers, artwork, S, XL, M, L

#### Baseball Shirt SSI- 234

Custom-made baseball shirt for women 100% polyester 260gsm Double Knitted Interlock Fabric. Quick dry fabric with the function of moisture management and perspiration. Logos, numbers, artwork,pl L, M, XL, S

Baseball Uniform SSI-235

Custom-made baseball uniform for women 100% polyester 260gsm Double Knitted Interlock Fabric. Quick dry fabric with the function of moisture management and perspiration. Logos, numbers, artwork, S, L, M, XL

#### Baseball Shirt SSI-236

Custom-made baseball shirt for women 100% polyester 260gsm Double Knitted Interlock Fabric. Quick dry fabric with the function of moisture management and perspiration. Logos, numbers, artwork,pl S, L, XL, M