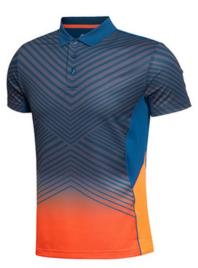

#### Sublimation Polo Shirt SSI-282

Our custom sublimated polo are made with highquality polyester materials and can feature any design you want. Whether you prefer something fully sublimated or a simple logo, we will work with