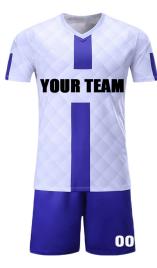

#### Soccer Uniform SSI-209

Material: Soccer Uniform 100% Polyester Dri Fit. Printing: Sublimated Soccer Uniform , Cut & Sew Available in different colors, sizes M, XL, L, S

#### Soccer Uniform SSI-207

Material: Soccer Uniform 100% Polyester Dri Fit. Printing: Sublimated Soccer Uniform , Cut & Sew Available in different colors, sizes L, XL, M, S