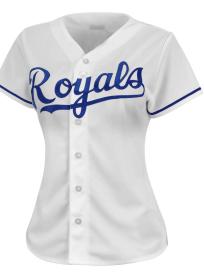

#### Baseball Uniform SSI-231

Custom-made baseball uniform for women 100% polyester 260gsm Double Knitted Interlock Fabric. Quick dry fabric with the function of moisture management and perspiration. Logos, numbers, artwork, S, XL, M, L

#### Baseball Uniform SSI-232

Custom-made baseball uniform for women 100% polyester 260gsm Double Knitted Interlock Fabric. Quick dry fabric with the function of moisture management and perspiration. Logos, numbers, artwork, S, XL, M, L

#### Baseball Uniform SSI-233

Custom-made baseball uniform for women 100% polyester 260gsm Double Knitted Interlock Fabric. Quick dry fabric with the function of moisture management and perspiration. Logos, numbers, artwork, S, XL, M, L

#### Baseball Shirt SSI- 234

Custom-made baseball shirt for women 100% polyester 260gsm Double Knitted Interlock Fabric. Quick dry fabric with the function of moisture management and perspiration. Logos, numbers, artwork,pl L, M, XL, S

Baseball Uniform SSI-235

Custom-made baseball uniform for women 100% polyester 260gsm Double Knitted Interlock Fabric. Quick dry fabric with the function of moisture management and perspiration. Logos, numbers, artwork, S, L, M, XL

#### Baseball Shirt SSI-236

Custom-made baseball shirt for women 100% polyester 260gsm Double Knitted Interlock Fabric. Quick dry fabric with the function of moisture management and perspiration. Logos, numbers, artwork,pl S, L, XL, M