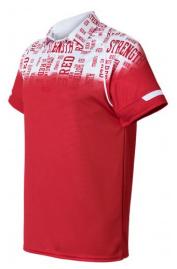

#### Sublimation Polo Shirt SSI-284

Sublimation Polo Shirt is a bold frontal patterning with performance fabric engineering Dry lite fabric engineering Moisture management Soft, stretchable material Bold frontal patterning L, M, S, XL