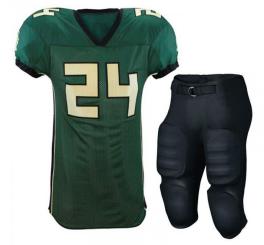

#### American Football Uniform SSI-240

High quality american football uniform, 100% polyester made of 4 way stretch fabric with polyester lycra, spandex fabric. American football jersey double layer dazzle on the shoulder 350 GSM compr S, XL, M, L

#### American Football Uniform SSI-241

High quality american football uniform, 100% polyester made of 4 way stretch fabric with polyester lycra, spandex fabric. American football jersey double layer dazzle on the shoulder 350 GSM compr S, XL, L, M

#### American Football Uniform SSI-242

High quality american football uniform, 100% polyester made of 4 way stretch fabric with polyester lycra, spandex fabric. American football jersey double layer dazzle on the shoulder 350 GSM compr S, XL, L, M

#### American Football Uniform SSI-243

High quality american football uniform, 100% polyester made of 4 way stretch fabric with polyester lycra, spandex fabric. American football jersey double layer dazzle on the shoulder 350 GSM compr M, L, XL, S

#### American Football Uniform SSI-244

High quality american football uniform, 100% polyester made of 4 way stretch fabric with polyester lycra, spandex fabric. American football jersey double layer dazzle on the shoulder 350 GSM compr XL, S, M, L

#### American Football Uniform SSI-245

High quality american football uniform, 100% polyester made of 4 way stretch fabric with polyester lycra, spandex fabric. American football jersey double layer dazzle on the shoulder 350 GSM compr S, XL, L, M