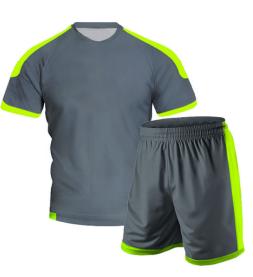

#### Soccer Uniform SSI-203

Material: Soccer Uniform 100% Polyester Dri Fit. Printing: Sublimated Soccer Uniform , Cut & Sew Available in different colors, sizes L, XL, M, S

#### Soccer Uniform

**SSI-204** Material: Soccer Uniform 100% Polyester Dri Fit. Printing: Sublimated Soccer Uniform , Cut & Sew Available in different colors, sizes S, L, XL, M

Soccer Uniform SSI-205

Material: Soccer Uniform 100% Polyester Dri Fit. Printing: Sublimated Soccer Uniform , Cut & Sew Available in different colors, sizes L, XL, M, S