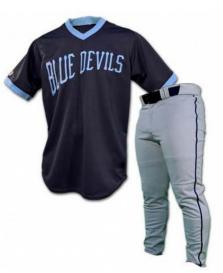

#### Baseball Uniform SSI-225

Custom-made baseball uniform for men 100% polyester 260gsm Double Knitted Interlock Fabric. Quick dry fabric with the function of moisture management and perspiration. Logos, numbers, artwork,pl L, XL, S, M

#### Baseball Uniform SSI-226

Custom-made baseball uniform for men 100% polyester 260gsm Double Knitted Interlock Fabric. Quick dry fabric with the function of moisture management and perspiration. Logos, numbers, artwork,pl S, XL, M, L