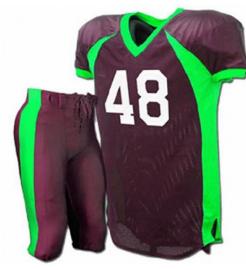

#### American Football Uniform SSI-240

High quality american football uniform, 100% polyester made of 4 way stretch fabric with polyester lycra, spandex fabric. American football jersey double layer dazzle on the shoulder 350 GSM compr S, XL, M, L

#### American Football Uniform SSI-241

High quality american football uniform, 100% polyester made of 4 way stretch fabric with polyester lycra, spandex fabric. American football jersey double layer dazzle on the shoulder 350 GSM compr S, XL, L, M

#### American Football Uniform SSI-242

High quality american football uniform, 100% polyester made of 4 way stretch fabric with polyester lycra, spandex fabric. American football jersey double layer dazzle on the shoulder 350 GSM compr S, XL, L, M

#### American Football Uniform SSI-243

High quality american football uniform, 100% polyester made of 4 way stretch fabric with polyester lycra, spandex fabric. American football jersey double layer dazzle on the shoulder 350 GSM compr M, L, XL, S

#### American Football Uniform SSI-244

High quality american football uniform, 100% polyester made of 4 way stretch fabric with polyester lycra, spandex fabric. American football jersey double layer dazzle on the shoulder 350 GSM compr XL, S, M, L

#### American Football Uniform SSI-245

High quality american football uniform, 100% polyester made of 4 way stretch fabric with polyester lycra, spandex fabric. American football jersey double layer dazzle on the shoulder 350 GSM compr S, XL, L, M