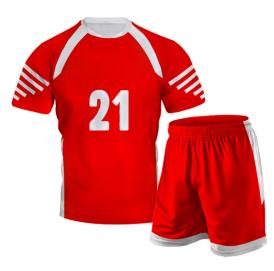

#### Soccer Uniform

**SSI-204** Material: Soccer Uniform 100% Polyester Dri Fit. Printing: Sublimated Soccer Uniform , Cut & Sew Available in different colors, sizes S, L, XL, M

Soccer Uniform SSI-205

Material: Soccer Uniform 100% Polyester Dri Fit. Printing: Sublimated Soccer Uniform , Cut & Sew Available in different colors, sizes L, XL, M, S