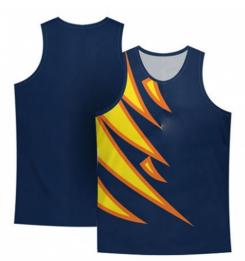

### SPORTS WEAR Basketball Uniforms For Men

Basketball Uniform SSI-210 Custom-made basketball uniform for men 100% Polyester, 160-200gsm. Breathable and quick dry fabric with the function of moisture management and perspiration. Full Sublimation Printi L, XL, M, S

#### Basketball Uniform SSI-211

Custom-made basketball uniform for men 100% Polyester, 160-200gsm. Breathable and quick dry fabric with the function of moisture management and perspiration. Full Sublimation Printi L, XL, S, M

#### Basketball Uniform SSI-212

Custom-made basketball uniform for men 100% Polyester, 160-200gsm. Breathable and quick dry fabric with the function of moisture management and perspiration. Full Sublimation Printi M, S, XL, L

#### Basketball Uniform SSI-213

Custom-made basketball uniform for men 100% Polyester, 160-200gsm. Breathable and quick dry fabric with the function of moisture management and perspiration. Full Sublimation Printi L, XL, S, M

Basketball Uniform SSI-214

Custom-made basketball uniform for men 100% Polyester, 160-200gsm. Breathable and quick dry fabric with the function of moisture management and perspiration. Full Sublimation Printi M, S, XL, L

Basketball Uniform SSI-215

Custom-made basketball uniform for men 100% Polyester, 160-200gsm. Breathable and quick dry fabric with the function of moisture management and perspiration. Full Sublimation Printi L, XL, S, M

#### Basketball Uniform SSI-216

Custom-made basketball uniform for men 100% Polyester, 160-200gsm. Breathable and quick dry fabric with the function of moisture management and perspiration. Full Sublimation Printi L, XL, S, M

Basketball Uniform SSI-217

Custom-made basketball uniform for men 100% Polyester, 160-200gsm. Breathable and quick dry fabric with the function of moisture management and perspiration. Full Sublimation Printi M, S, XL, L

#### Basketball Uniform SSI-218

Custom-made basketball uniform for men 100% Polyester, 160-200gsm. Breathable and quick dry fabric with the function of moisture management and perspiration. Full Sublimation Printi XL, L, S, M