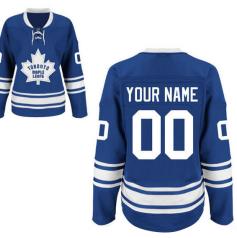

#### Ice Hockey Jersey SSI-246

Custom-made ice hockey jersey 100% polyester, 180gsm-220gsm, quick dry function and breathable. Dye sublimation printing, silk screen printing, heattransfer and embroidery of the artwork on Jersey S, XL, L, M

#### Ice Hockey Jersey SSI-247

Custom-made ice hockey jersey 100% polyester, 180gsm-220gsm, quick dry function and breathable. Dye sublimation printing, silk screen printing, heattransfer and embroidery of the artwork on Jersey XL, S, M, L

#### Ice Hockey Jersey SSI-248

Custom-made ice hockey jersey 100% polyester, 180gsm-220gsm, quick dry function and breathable. Dye sublimation printing, silk screen printing, heattransfer and embroidery of the artwork on Jersey S, XL, L, M

#### Ice Hockey Jersey SSI-249

Custom-made ice hockey jersey 100% polyester, 180gsm-220gsm, quick dry function and breathable. Dye sublimation printing, silk screen printing, heattransfer and embroidery of the artwork on Jersey M, L, XL, S

#### Ice Hockey Jersey SSI-250

Custom-made ice hockey jersey 100% polyester, 180gsm-220gsm, quick dry function and breathable. Dye sublimation printing, silk screen printing, heattransfer and embroidery of the artwork on Jersey XL, S, M, L

#### Ice Hockey Jersey SSI-251

Custom-made ice hockey jersey 100% polyester, 180gsm-220gsm, quick dry function and breathable. Dye sublimation printing, silk screen printing, heattransfer and embroidery of the artwork on Jersey S, XL, L, M