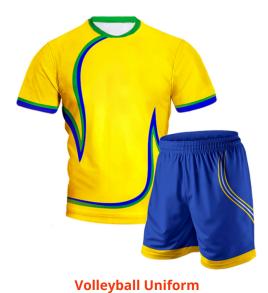

Volleyball Uniforms

SSI-264

Volleyball Men Uniform 100% polyester.

Available in Any size and any color.

XL, S, M, L

### Volleyball Uniform

**SSI-265** Volleyball Men Uniform 100% polyester. Available in Any size and any color. XL, S, M, L

#### Volleyball Uniform SSI-266

Volleyball Men Uniform 100% polyester. Available in Any size and any color. XL, S, M, L