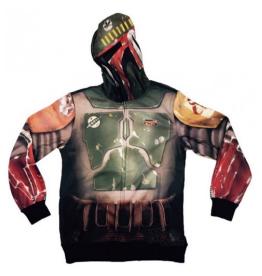

#### Sublimated Fleece Hoodies

#### Sublimated Fleece Hoodie SSI-307

Sublimated Fleece Hoodies Made of Cotton Fleece Material: 100% Cotton Fleece Sleeves: Long sleeves, Sleeveless (As per client demand) Pockets: With 2 Kangaroo pockets on front L, M, S, XL