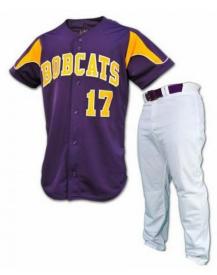

#### Baseball Uniform SSI-227

Custom-made baseball uniform for men 100% polyester 260gsm Double Knitted Interlock Fabric. Quick dry fabric with the function of moisture management and perspiration. Logos, numbers, artwork,pl S, XL, M, L