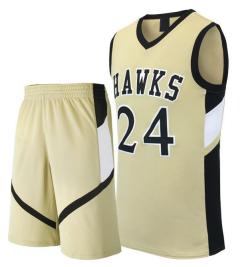

### SPORTS WEAR Basketball Uniforms For Men

Basketball Uniform SSI-210 Custom-made basketball uniform for men 100% Polyester, 160-200gsm. Breathable and quick dry fabric with the function of moisture management and perspiration. Full Sublimation Printi L, XL, M, S

#### Basketball Uniform SSI-211

Custom-made basketball uniform for men 100% Polyester, 160-200gsm. Breathable and quick dry fabric with the function of moisture management and perspiration. Full Sublimation Printi L, XL, S, M

#### Basketball Uniform SSI-212

Custom-made basketball uniform for men 100% Polyester, 160-200gsm. Breathable and quick dry fabric with the function of moisture management and perspiration. Full Sublimation Printi M, S, XL, L

#### Basketball Uniform SSI-213

Custom-made basketball uniform for men 100% Polyester, 160-200gsm. Breathable and quick dry fabric with the function of moisture management and perspiration. Full Sublimation Printi L, XL, S, M

Basketball Uniform SSI-214

Custom-made basketball uniform for men 100% Polyester, 160-200gsm. Breathable and quick dry fabric with the function of moisture management and perspiration. Full Sublimation Printi M, S, XL, L

Basketball Uniform SSI-215

Custom-made basketball uniform for men 100% Polyester, 160-200gsm. Breathable and quick dry fabric with the function of moisture management and perspiration. Full Sublimation Printi L, XL, S, M