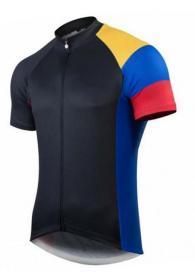

#### **Sublimation Jersey**

**SSI-294** Big Man Style Cycling Jersey Material:100% Polyester, Full Zip Fabric Weight: 140-160 gsm XL, S, M, L

Sublimation Jersey SSI-295

Big Man Style Cycling Jersey Material:100% Polyester, Full Zip Fabric Weight: 140-160 gsm L, M, S, XL

Sublimation Jersey SSI-297

Big Man Style Cycling Jersey Material:100% Polyester, Full Zip Fabric Weight: 140-160 gsm L, M, S, XL

Sublimation Jersey SSI-298

Big Man Style Cycling Jersey Material:100% Polyester, Full Zip Fabric Weight: 140-160 gsm L, M, S, XL

#### Sublimation Jersey SSI-299

Big Man Sprint Style Cycling Jersey Fabric: 100% Wick away Polyester full zip 3 back pockets generous tailored fit Won't Flap in the Wind Elastic Around the Bottom Hem L, M, S, XL