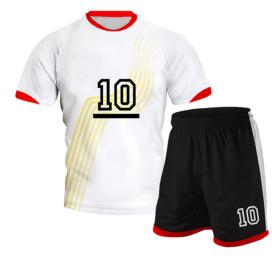

#### Soccer Uniform SSI-203

Material: Soccer Uniform 100% Polyester Dri Fit. Printing: Sublimated Soccer Uniform , Cut & Sew Available in different colors, sizes L, XL, M, S