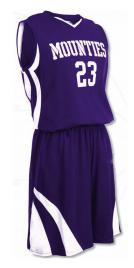

Basketball Uniforms For Women

#### Basketball Uniform SSI-219

Custom-made basketball uniform for women 100% Polyester, 160-200gsm. Breathable and quick dry fabric with the function of moisture management and perspiration. Full Sublimation Prin L, XL, S, M

#### Basketball Uniform SSI-220

Custom-made basketball uniform for women 100% Polyester, 160-200gsm. Breathable and quick dry fabric with the function of moisture management and perspiration. Full Sublimation Prin M, S, XL, L

#### Basketball Uniform SSI-221

Custom-made basketball uniform for women 100% Polyester, 160-200gsm. Breathable and quick dry fabric with the function of moisture management and perspiration. Full Sublimation Prin M, S, XL, L

Basketball Uniform SSI-222

Custom-made basketball uniform for women 100% Polyester, 160-200gsm. Breathable and quick dry fabric with the function of moisture management and perspiration. Full Sublimation Prin L, XL, S, M

Basketball Uniform SSI-223

Custom-made basketball uniform for women 100% Polyester, 160-200gsm. Breathable and quick dry fabric with the function of moisture management and perspiration. Full Sublimation Prin S, XL, L, M Basketball Uniform SSI-224

Custom-made basketball uniform for women 100% Polyester, 160-200gsm. Breathable and quick dry fabric with the function of moisture management and perspiration. Full Sublimation Prin L, M, S, XL

5, ∧L, L, IVI