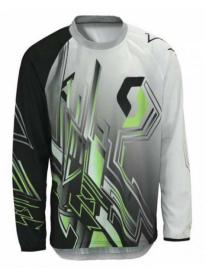

Weight: 180 gsm Sleeves: Short & Long sleeves (Both) XL, S, M, L



#### **Sublimation T-Shirt SSI-291**

Sublimated T-Shirt Made of Polyester Material:100% Polyester (Dull speedo, Shine speedo, Mini jacquard, Dobby Jacqurd etc.) Fabric Weight: 180 gsm Sleeves: Short & Long sleeves (Both) XL, S, M, L



#### **Sublimation T-Shirt SSI-292**

Sublimated T-Shirt Made of Polyester Mini jacquard, Dobby Jacqurd etc.) Fabric Weight: 180 gsm Sleeves: Short & Long sleeves (Both) XL, S, M, L



#### **Sublimation T-Shirt SSI-293**

Sublimated T-Shirt Made of Polyester Material:100% Polyester (Dull speedo, Shine speedo, Material:100% Polyester (Dull speedo, Shine speedo, Mini jacquard, Dobby Jacqurd etc.) Fabric Weight: 180 gsm Sleeves: Short & Long sleeves (Both) XL, S, M, L



Sublimation Jerseys



#### **Sublimation Jersey**

**SSI-294** Big Man Style Cycling Jersey Material:100% Polyester, Full Zip Fabric Weight: 140-160 gsm XL, S, M, L



Sublimation Jersey SSI-295

Big Man Style Cycling Jersey Material:100% Polyester, Full Zip Fabric Weight: 140-160 gsm L, M, S, XL



#### Sublimation Jersey SSI-296

Men Soccer Jerseys Polyester polo Collar full sublimated custom football shirt Fit: Fits true to size, take your normal size Material: 100% polyester Technical printing: sublimation printing L, M, S, XL



Sublimation Jersey SSI-297

Big Man Style Cycling Jersey Material:100% Polyester, Full Zip Fabric Weight: 140-160 gsm L, M, S, XL



Sublimation Jersey SSI-298

Big Man Style Cycling Jersey Material:100% Polyester, Full Zip Fabric Weight: 140-160 gsm L, M, S, XL



#### Sublimati