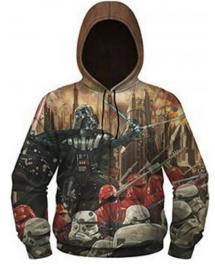

#### Sublimated Fleece Hoodie SSI-309

Sublimated Fleece Hoodies Made of Cotton Fleece Material: 100% Cotton Fleece Sleeves: Long sleeves, Sleeveless (As per client demand) Pockets: With 2 Kangaroo pockets on front L, M, S, XL

#### Sublimated Fleece Hoodie SSI-310

Sublimated Fleece Hoodies Made of Cotton Fleece Material: 100% Cotton Fleece Sleeves: Long sleeves, Sleeveless (As per client demand) Pockets: With 2 Kangaroo pockets on front L, M, S, XL