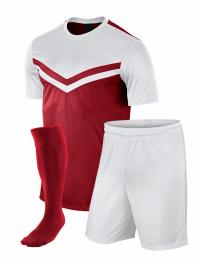

#### Soccer Uniform SSI-206

Material: Soccer Uniform 100% Polyester Dri Fit. Printing: Sublimated Soccer Uniform , Cut & Sew Available in different colors, sizes S, L, XL, M

Soccer Uniforms

Soccer Uniform SSI-208

Material: Soccer Uniform 100% Polyester Dri Fit. Printing: Sublimated Soccer Uniform , Cut & Sew Available in different colors, sizes M, XL, L, S