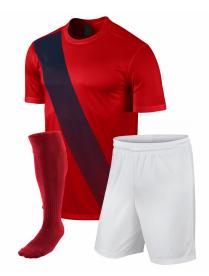

#### Soccer Uniform

**SSI-204** Material: Soccer Uniform 100% Polyester Dri Fit. Printing: Sublimated Soccer Uniform , Cut & Sew Available in different colors, sizes S, L, XL, M

Soccer Uniform SSI-205

Material: Soccer Uniform 100% Polyester Dri Fit. Printing: Sublimated Soccer Uniform , Cut & Sew Available in different colors, sizes L, XL, M, S