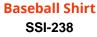

Baseball Shirt SSI-239

Custom-made baseball shirt for women 100% polyester 260gsm Double Knitted Interlock Fabric. Quick dry fabric with the function of moisture management and perspiration. Logos, numbers, artwork,pl S, L, M, XL