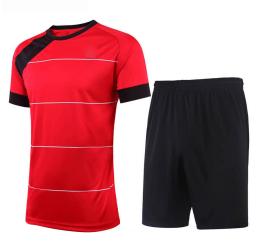

#### Soccer Uniform

**SSI-204** Material: Soccer Uniform 100% Polyester Dri Fit. Printing: Sublimated Soccer Uniform , Cut & Sew Available in different colors, sizes S, L, XL, M

Soccer Uniform SSI-205

Material: Soccer Uniform 100% Polyester Dri Fit. Printing: Sublimated Soccer Uniform , Cut & Sew Available in different colors, sizes L, XL, M, S

#### Soccer Uniform SSI-206

Material: Soccer Uniform 100% Polyester Dri Fit. Printing: Sublimated Soccer Uniform , Cut & Sew Available in different colors, sizes S, L, XL, M

Soccer Uniforms

Soccer Uniform SSI-208