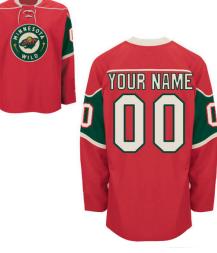

#### Ice Hockey Jersey SSI-246

Custom-made ice hockey jersey 100% polyester, 180gsm-220gsm, quick dry function and breathable. Dye sublimation printing, silk screen printing, heattransfer and embroidery of the artwork on Jersey S, XL, L, M

#### Ice Hockey Jersey SSI-247

Custom-made ice hockey jersey 100% polyester, 180gsm-220gsm, quick dry function and breathable. Dye sublimation printing, silk screen printing, heattransfer and embroidery of the artwork on Jersey XL, S, M, L

#### Ice Hockey Jersey SSI-248

Custom-made ice hockey jersey 100% polyester, 180gsm-220gsm, quick dry function and breathable. Dye sublimation printing, silk screen printing, heattransfer and embroidery of the artwork on Jersey S, XL, L, M

#### Ice Hockey Jersey SSI-249

Custom-made ice hockey jersey 100% polyester, 180gsm-220gsm, quick dry function and breathable. Dye sublimation printing, silk screen printing, heattransfer and embroidery of the artwork on Jersey M, L, XL, S

#### Ice Hockey Jersey SSI-250

Custom-made ice hockey jersey 100% polyester, 180gsm-220gsm, quick dry function and breathable. Dye sublimation printing, silk screen printing, heattransfer and embroidery of the artwork on Jersey XL, S, M, L

#### Ice Hockey Jersey SSI-251

Custom-made ice hockey jersey 100% polyester, 180gsm-220gsm, quick dry function and breathable. Dye sublimation printing, silk screen printing, heattransfer and embroidery of the artwork on Jersey S, XL, L, M