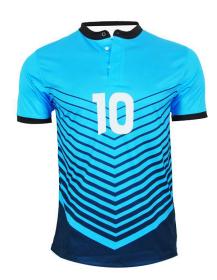

ves (Both) XL, S, M, L



#### **Sublimation T-Shirt SSI-292**

Sublimated T-Shirt Made of Polyester Mini jacquard, Dobby Jacqurd etc.) Fabric Weight: 180 gsm Sleeves: Short & Long sleeves (Both) XL, S, M, L



#### **Sublimation T-Shirt SSI-293**

Sublimated T-Shirt Made of Polyester Material:100% Polyester (Dull speedo, Shine speedo, Material:100% Polyester (Dull speedo, Shine speedo, Mini jacquard, Dobby Jacqurd etc.) Fabric Weight: 180 gsm Sleeves: Short & Long sleeves (Both) XL, S, M, L



Sublimation Jerseys



#### **Sublimation Jersey**

**SSI-294** Big Man Style Cycling Jersey Material:100% Polyester, Full Zip Fabric Weight: 140-160 gsm XL, S, M, L



Sublimation Jersey SSI-295

Big Man Style Cycling Jersey Material:100% Polyester, Full Zip Fabric Weight: 140-160 gsm L, M, S, XL



#### Sublimation Jersey SSI-296

Men Soccer Jerseys Polyester polo Collar full sublimated custom football shirt Fit: Fits true to size, take your normal size Material: 100% polyester Technical printing: sublimation printing L, M, S, XL



Sublimation Jersey SSI-297

Big Man Style Cycling Jersey Material:100% Polyester, Full Zip Fabric Weight: 140-160 gsm L, M, S, XL



Sublimation Jersey SSI-298

Big Man Style Cycling Jersey Material:100% Polyester, Full Zip Fabric Weight: 140-160 gsm L, M, S, XL



#### Sublimation Jersey SSI-299

Big Man Sprint Style Cycling Jersey Fabric: 100% Wick away Polyester full zip 3 back pockets generous tailored fit Won't Flap in the Wind Elastic Around the Bottom Hem L, M, S, XL



Sublimation Tank Tops



Sublimation Tank Top SSI-300 100% polyester Sublimat