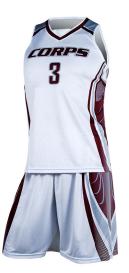

### SPORTS WEAR Basketball Uniforms For Men

Basketball Uniform SSI-210 Custom-made basketball uniform for men 100% Polyester, 160-200gsm. Breathable and quick dry fabric with the function of moisture management and perspiration. Full Sublimation Printi L, XL, M, S