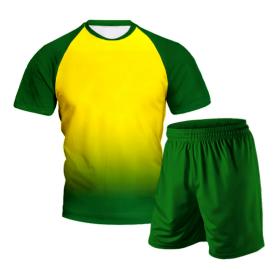

#### Volleyball Uniform SSI-269

Volleyball Men Uniform 100% polyester. Available in Any size and any color. XL, S, M, L

Volleyball Uniforms

### Volleyball Uniform

**SSI-271** Volleyball Men Uniform 100% polyester. Available in Any size and any color. XL, S, M, L