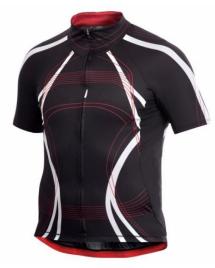

#### **Sublimation Jersey**

**SSI-294** Big Man Style Cycling Jersey Material:100% Polyester, Full Zip Fabric Weight: 140-160 gsm XL, S, M, L

Sublimation Jersey SSI-295

Big Man Style Cycling Jersey Material:100% Polyester, Full Zip Fabric Weight: 140-160 gsm L, M, S, XL

Sublimation Jersey SSI-297

Big Man Style Cycling Jersey Material:100% Polyester, Full Zip Fabric Weight: 140-160 gsm L, M, S, XL

Sublimation Jersey SSI-298

Big Man Style Cycling Jersey Material:100% Polyester, Full Zip Fabric Weight: 140-160 gsm L, M, S, XL

#### Sublimation Jersey SSI-299

Big Man Sprint Style Cycling Jersey Fabric: 100% Wick away Polyester full zip 3 back pockets generous tailored fit Won't Flap in the Wind Elastic Around the Bottom Hem L, M, S, XL