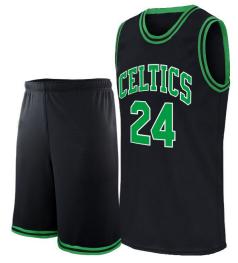

### SPORTS WEAR Basketball Uniforms For Men

Basketball Uniform SSI-210 Custom-made basketball uniform for men 100% Polyester, 160-200gsm. Breathable and quick dry fabric with the function of moisture management and perspiration. Full Sublimation Printi L, XL, M, S

#### Basketball Uniform SSI-211

Custom-made basketball uniform for men 100% Polyester, 160-200gsm. Breathable and quick dry fabric with the function of moisture management and perspiration. Full Sublimation Printi L, XL, S, M

#### Basketball Uniform SSI-212

Custom-made basketball uniform for men 100% Polyester, 160-200gsm. Breathable and quick dry fabric with the function of moisture management and perspiration. Full Sublimation Printi M, S, XL, L

#### Basketball Uniform SSI-213

Custom-made basketball uniform for men 100% Polyester, 160-200gsm. Breathable and quick dry fabric with the function of moisture management and perspiration. Full Sublimation Printi L, XL, S, M

Basketball Uniform SSI-214

Custom-made basketball uniform for men 100% Polyester, 160-200gsm. Breathable and quick dry fabric with the function of moisture management and perspiration. Full Sublimation Printi M, S, XL, L

Basketball Uniform SSI-215

Custom-made basketball uniform for men 100% Polyester, 160-200gsm. Breathable and quick dry fabric with the function of moisture management and perspiration. Full Sublimation Printi L, XL, S, M