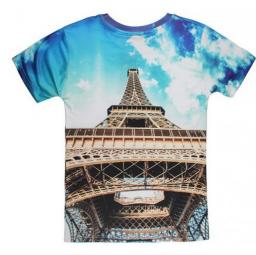

#### **Sublimation T-Shirt SSI-288**

Sublimated T-Shirt Made of Polyester Material:100% Polyester (Dull speedo, Shine speedo, Mini jacquard, Dobby Jacqurd etc.) Fabric Weight: 180 gsm Sleeves: Short & Long sleeves (Both) L, M, S, XL