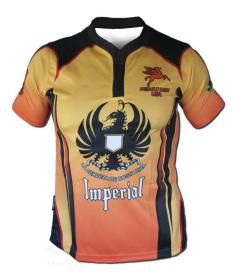

#### Rugby Uniforms For Women

Rugby Uniform SSI-261

Create your own bespoke rugby kit with your logo and choice of colors. Choose from sublimated fabric or cut-and-sew design as you require. Rugby kit contains 1 x rugby shirt and 1 x rugby short XL, S, M, L