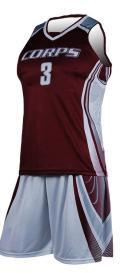

Basketball Uniforms For Women

#### Basketball Uniform SSI-219

Custom-made basketball uniform for women 100% Polyester, 160-200gsm. Breathable and quick dry fabric with the function of moisture management and perspiration. Full Sublimation Prin L, XL, S, M

#### Basketball Uniform SSI-220

Custom-made basketball uniform for women 100% Polyester, 160-200gsm. Breathable and quick dry fabric with the function of moisture management and perspiration. Full Sublimation Prin M, S, XL, L

#### Basketball Uniform SSI-221

Custom-made basketball uniform for women 100% Polyester, 160-200gsm. Breathable and quick dry fabric with the function of moisture management and perspiration. Full Sublimation Prin M, S, XL, L

Basketball Uniform SSI-222

Custom-made basketball uniform for women 100% Polyester, 160-200gsm. Breathable and quick dry fabric with the function of moisture management and perspiration. Full Sublimation Prin L, XL, S, M

Basketball Uniform SSI-223

Custom-made basketball uniform for women 100% Polyester, 160-200gsm. Breathable and quick dry fabric with the function of moisture management and perspiration. Full Sublimation Prin S, XL, L, M Basketball Uniform SSI-224

Custom-made basketball uniform for women 100% Polyester, 160-200gsm. Breathable and quick dry fabric with the function of moisture management and perspiration. Full Sublimation Prin L, M, S, XL

5, ∧L, L, IVI