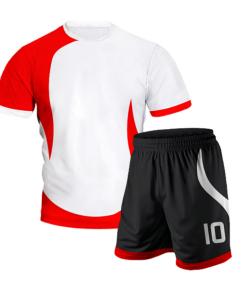

# CATALOUGE SPORTS WEARS

"Quality - Our Way of Life"

www.superservintl.com

Soccer Uniforms

Material: Soccer Uniform 100% Polyester Dri Fit. Printing: Sublimated Soccer Uniform , Cut & Sew Available in different colors, sizes L, XL, M, S

#### Soccer Uniform SSI-202

Material: Soccer Uniform 100% Polyester Dri Fit. Printing: Sublimated Soccer Uniform , Cut & Sew Available in different colors, sizes L, XL, M, S