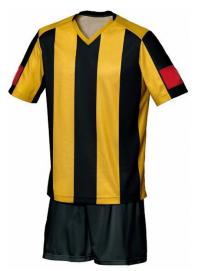

#### Soccer Uniform SSI-202

Material: Soccer Uniform 100% Polyester Dri Fit. Printing: Sublimated Soccer Uniform , Cut & Sew Available in different colors, sizes L, XL, M, S

#### Soccer Uniform SSI-203

Material: Soccer Uniform 100% Polyester Dri Fit. Printing: Sublimated Soccer Uniform , Cut & Sew Available in different colors, sizes L, XL, M, S