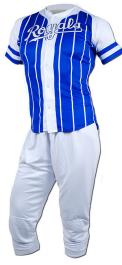

#### Baseball Uniform SSI-225

Custom-made baseball uniform for men 100% polyester 260gsm Double Knitted Interlock Fabric. Quick dry fabric with the function of moisture management and perspiration. Logos, numbers, artwork,pl L, XL, S, M

#### Baseball Uniform SSI-226

Custom-made baseball uniform for men 100% polyester 260gsm Double Knitted Interlock Fabric. Quick dry fabric with the function of moisture management and perspiration. Logos, numbers, artwork,pl S, XL, M, L

#### Baseball Uniform SSI-227

Custom-made baseball uniform for men 100% polyester 260gsm Double Knitted Interlock Fabric. Quick dry fabric with the function of moisture management and perspiration. Logos, numbers, artwork,pl S, XL, M, L

#### Baseball Uniform SSI-228

Custom-made baseball uniform for men 100% polyester 260gsm Double Knitted Interlock Fabric. Quick dry fabric with the function of moisture management and perspiration. Logos, numbers, artwork,pl S, L, M, XL

#### Baseball Uniform SSI-229

Custom-made baseball uniform for men 100% polyester 260gsm Double Knitted Interlock Fabric. Quick dry fabric with the function of moisture management and perspiration. Logos, numbers, artwork,pl S, L, M, XL

#### Baseball Uniform SSI-230

Custom-made baseball uniform for men 100% polyester 260gsm Double Knitted Interlock Fabric. Quick dry fabric with the function of moisture management and perspiration. Logos, numbers, artwork,pl M, XL, S, L