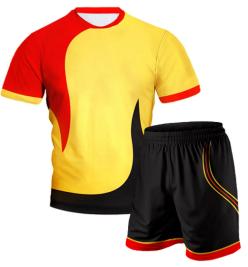

#### Soccer Uniform SSI-202

Material: Soccer Uniform 100% Polyester Dri Fit. Printing: Sublimated Soccer Uniform , Cut & Sew Available in different colors, sizes L, XL, M, S