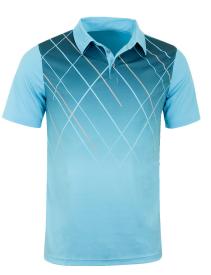

#### Sublimation Polo Shirt SSI-283

Sublimated Polo Shirts Made of Polyester Material:100% Polyester (Dull speedo, Shine speedo, Mini jacquard, Dobby Jacqurd etc.) Fabric Weight: 140-160 gsm Sleeves: Short & Long sleeves (B L, M, S, XL