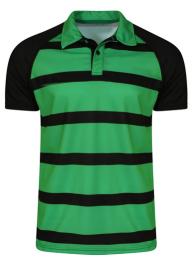

#### Sublimation Polo Shirt SSI-287

Green Black Sublimation Polo Shirt Senior sizes only from stock 155gsm performance fabric Green and black striped pattern Solid black arms 3 Button down collar L, M, S, XL