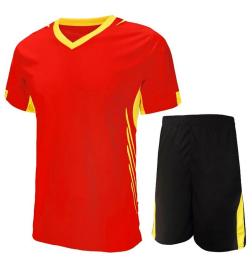

#### Soccer Uniform SSI-202

Material: Soccer Uniform 100% Polyester Dri Fit. Printing: Sublimated Soccer Uniform , Cut & Sew Available in different colors, sizes L, XL, M, S

#### Soccer Uniform SSI-203

Material: Soccer Uniform 100% Polyester Dri Fit. Printing: Sublimated Soccer Uniform , Cut & Sew Available in different colors, sizes L, XL, M, S