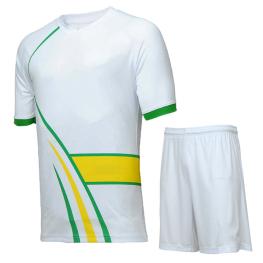

#### Soccer Uniform SSI-202

Material: Soccer Uniform 100% Polyester Dri Fit. Printing: Sublimated Soccer Uniform , Cut & Sew Available in different colors, sizes L, XL, M, S