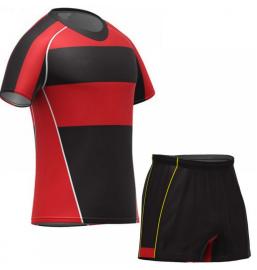

#### Rugby Uniform SSI-256

Create your own bespoke rugby kit with your logo and choice of colors. Choose from sublimated fabric or cut-and-sew design as you require. Rugby kit contains 1 x rugby shirt and 1 x rugby short XL, S, M, L