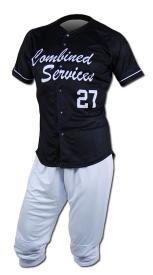

#### Baseball Uniform SSI-225

Custom-made baseball uniform for men 100% polyester 260gsm Double Knitted Interlock Fabric. Quick dry fabric with the function of moisture management and perspiration. Logos, numbers, artwork,pl L, XL, S, M

#### Baseball Uniform SSI-226

Custom-made baseball uniform for men 100% polyester 260gsm Double Knitted Interlock Fabric. Quick dry fabric with the function of moisture management and perspiration. Logos, numbers, artwork,pl S, XL, M, L

#### Baseball Uniform SSI-227

Custom-made baseball uniform for men 100% polyester 260gsm Double Knitted Interlock Fabric. Quick dry fabric with the function of moisture management and perspiration. Logos, numbers, artwork,pl S, XL, M, L

#### Baseball Uniform SSI-228

Custom-made baseball uniform for men 100% polyester 260gsm Double Knitted Interlock Fabric. Quick dry fabric with the function of moisture management and perspiration. Logos, numbers, artwork,pl S, L, M, XL

#### Baseball Uniform SSI-229

Custom-made baseball uniform for men 100% polyester 260gsm Double Knitted Interlock Fabric. Quick dry fabric with the function of moisture management and perspiration. Logos, numbers, artwork,pl S, L, M, XL

#### Baseball Uniform SSI-230

Custom-made baseball uniform for men 100% polyester 260gsm Double Knitted Interlock Fabric. Quick dry fabric with the function of moisture management and perspiration. Logos, numbers, artwork,pl M, XL, S, L