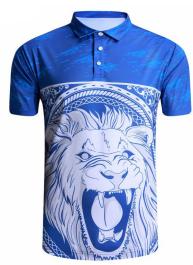

#### Sublimation Polo Shirt SSI-282

Our custom sublimated polo are made with highquality polyester materials and can feature any design you want. Whether you prefer something fully sublimated or a simple logo, we will work with

> you XL, S, M, L