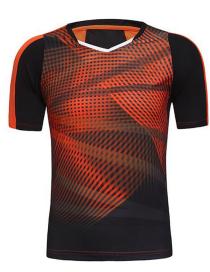

#### Soccer Uniform SSI-202

Material: Soccer Uniform 100% Polyester Dri Fit. Printing: Sublimated Soccer Uniform , Cut & Sew Available in different colors, sizes L, XL, M, S